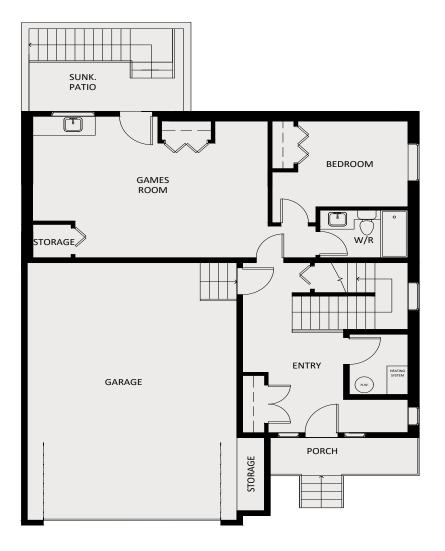

#### **FINISHED BASEMENT OPTION**

852 SQ.FT. FLOOR AREA / 581 SQ.FT. GARAGE

## SECONDARY SUITE OPTION (TRU /INLAW SUITE)

282 SQ.FT. PRINCIPAL DWELLING FLOOR AREA / 570 SQ.FT. SEC. SUITE AREA

All dimensions and sizes are approximate. Floor plans are based on initial design drawings. Square footage, room sizes, and features may vary due to specific conditions, local zoning bylaws or design improvements that may result in modification or changes without notice. Patio and deck sizes will vary by location. E&OE.

# UNFINISHED BASEMENT

852 SQ.FT. FLOOR AREA (282 SQ.FT. FINISHED / 570 SQ.FT. UNFINISHED) 581 SQ.FT. GARAGE

Renderings are an artist's conception and are intended as a general reference only. E.&O. E