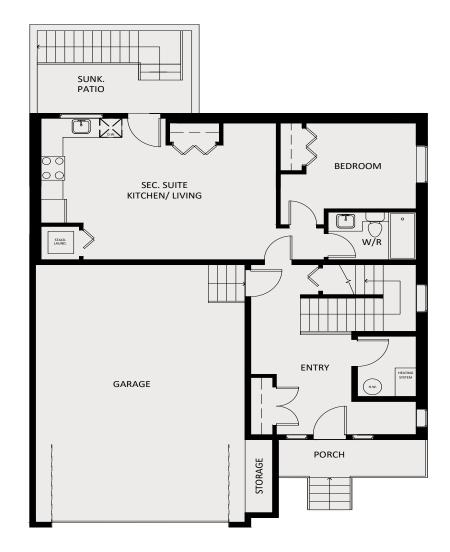

## SECONDARY SUITE OPTION (TRU /INLAW SUITE)

282 SQ.FT. PRINCIPAL DWELLING FLOOR AREA / 570 SQ.FT. SEC. SUITE AREA

All dimensions and sizes are approximate. Floor plans are based on initial design drawings. Square footage, room sizes, and features may vary due to specific conditions, local zoning bylaws or design improvements that may result in modification or changes without notice. Patio and deck sizes will vary by location. E&OE.