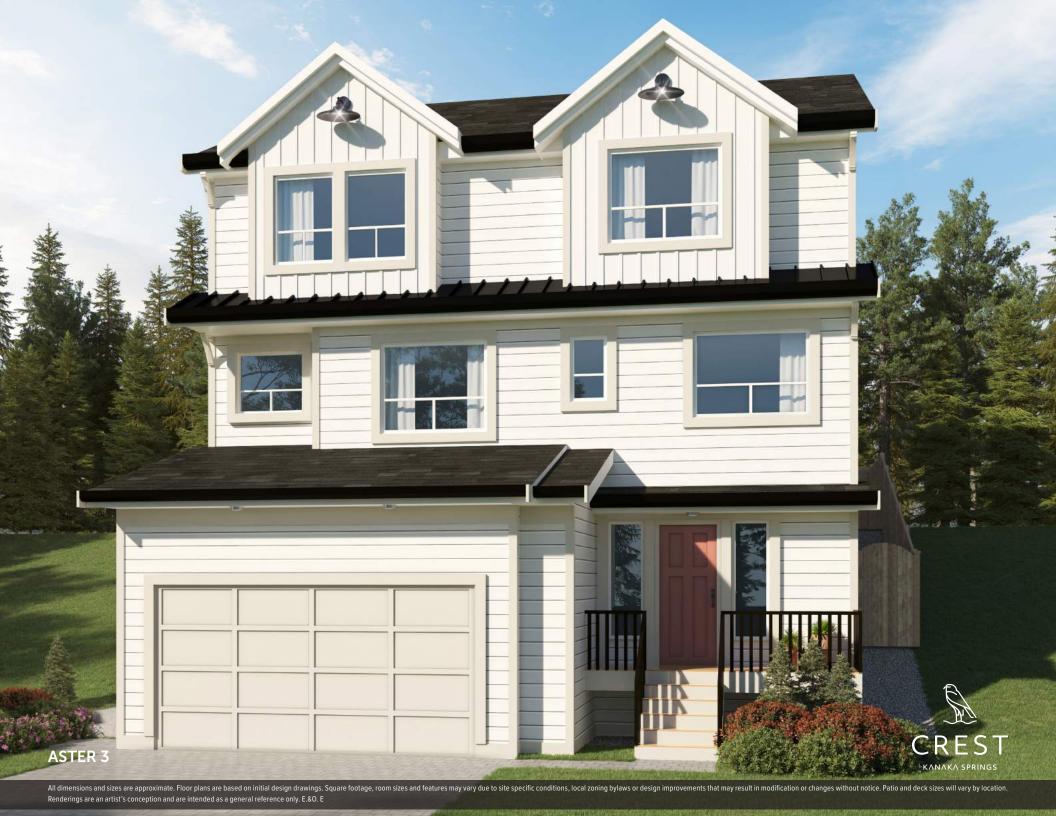

4, 5 or 6 BEDROOM + DEN 3,269 TOTAL SQ.FT.





### MAIN FLOOR

1,219 SQ.FT. FLOOR AREA

### **SECOND FLOOR**

1,198 SQ.FT. FLOOR AREA



#### **FINISHED BASEMENT OPTION**

852 SQ.FT. FLOOR AREA / 581 SQ.FT. GARAGE



## SECONDARY SUITE OPTION (TRU /INLAW SUITE)

282 SQ.FT. PRINCIPAL DWELLING FLOOR AREA / 570 SQ.FT. SEC. SUITE AREA

All dimensions and sizes are approximate. Floor plans are based on initial design drawings. Square footage, room sizes, and features may vary due to specific conditions, local zoning bylaws or design improvements that may result in modification or changes without notice. Patio and deck sizes will vary by location. E&OE.



# UNFINISHED BASEMENT

852 SQ.FT. FLOOR AREA (282 SQ.FT. FINISHED / 570 SQ.FT. UNFINISHED) 581 SQ.FT. GARAGE



Renderings are an artist's