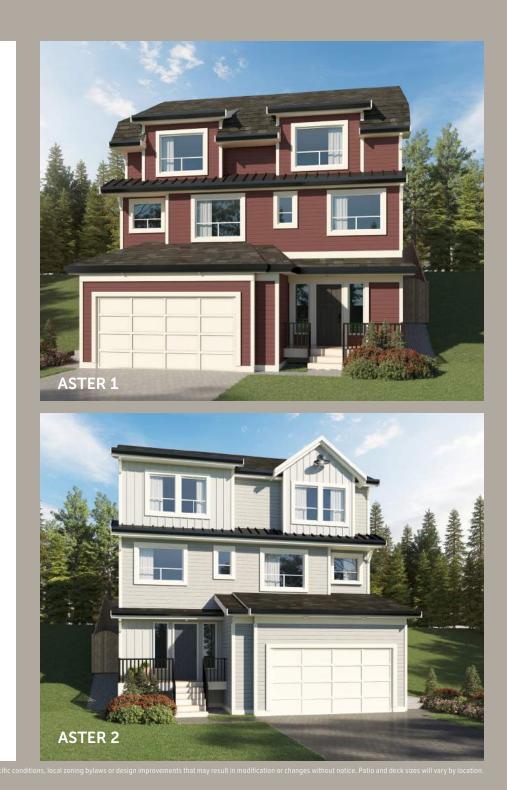

4, 5 or 6 BEDROOM + DEN 3,269 TOTAL SQ.FT.





### MAIN FLOOR

1,219 SQ.FT. FLOOR AREA

### **SECOND FLOOR**

1,198 SQ.FT. FLOOR AREA



#### **FINISHED BASEMENT OPTION**

852 SQ.FT. FLOOR AREA / 581 SQ.FT. GARAGE



## SECONDARY SUITE OPTION (TRU /INLAW SUITE)

282 SQ.FT. PRINCIPAL DWELLING FLOOR AREA / 570 SQ.FT. SEC. SUITE AREA

All dimensions and sizes are approximate. Floor plans are based on initial design drawings. Square footage, room sizes, and features may vary due to specific conditions, local zoning bylaws or design improvements that may result in modification or changes without notice. Patio and deck sizes will vary by location. E&OE.



# UNFINISHED BASEMENT

852 SQ.FT. FLOOR AREA (282 SQ.FT. FINISHED / 570 SQ.FT. UNFINISHED) 581 SQ.FT. GARAGE



Renderings are an artist's conception and are intended as a general reference only. E.&O. E