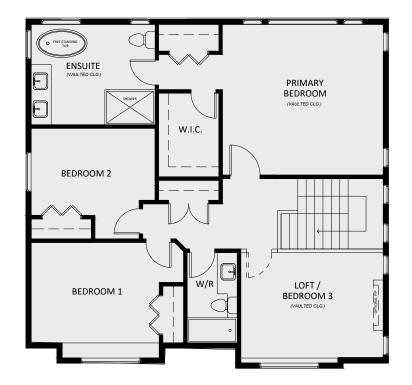

4, 5 or 6 BEDROOM + DEN 3,269 TOTAL SQ.FT.





### MAIN FLOOR

1,219 SQ.FT. FLOOR AREA

### **SECOND FLOOR**

1,198 SQ.FT. FLOOR AREA



#### **FINISHED BASEMENT OPTION**

852 SQ.FT. FLOOR AREA / 581 SQ.FT. GARAGE



## SECONDARY SUITE OPTION (TRU /INLAW SUITE)

282 SQ.FT. PRINCIPAL DWELLING FLOOR AREA / 570 SQ.FT. SEC. SUITE AREA

All dimensions and sizes are approximate. Floor plans are based on initial design drawings. Square footage, room sizes, and features may vary due to specific conditions, local zoning bylaws or design improvements that may result in modification or changes without notice. Patio and deck sizes will vary by location. E&OE.



# UNFINISHED BASEMENT

852 SQ.FT. FLOOR AREA (282 SQ.FT. FINISHED / 570 SQ.FT. UNFINISHED) 581 SQ.FT. GARAGE



Renderings are an artist's conception and are intended as a general refere