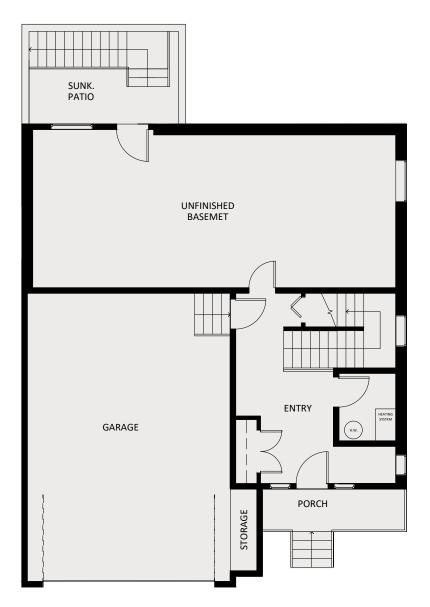

# UNFINISHED BASEMENT

852 SQ.FT. FLOOR AREA (282 SQ.FT. FINISHED / 570 SQ.FT. UNFINISHED) 581 SQ.FT. GARAGE

Renderings are an artist's conception and are intended as a general reference only. E.&O. E