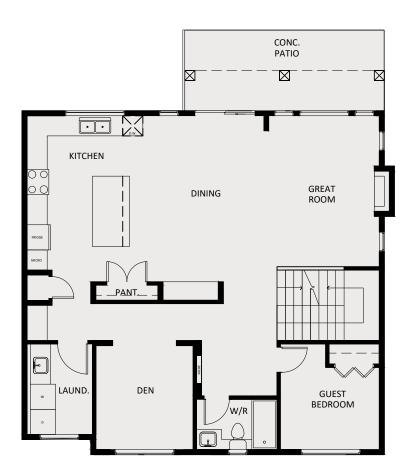

4, 5 or 6 BEDROOM + DEN 3,269 TOTAL SQ.FT.





### MAIN FLOOR

1,219 SQ.FT. FLOOR AREA

### **SECOND FLOOR**

1,198 SQ.FT. FLOOR AREA



#### **FINISHED BASEMENT OPTION**

852 SQ.FT. FLOOR AREA / 581 SQ.FT. GARAGE



## SECONDARY SUITE OPTION (TRU /INLAW SUITE)

282 SQ.FT. PRINCIPAL DWELLING FLOOR AREA / 570 SQ.FT. SEC. SUITE AREA

All dimensions and sizes are approximate. Floor plans are based on initial design drawings. Square footage, room sizes, and features may vary due to specific conditions, local zoning bylaws or design improvements that may result in modification or changes without notice. Patio and deck sizes will vary by location. E&OE.



# UNFINISHED BASEMENT

852 SQ.FT. FLOOR AREA (282 SQ.FT. FINISHED / 570 SQ.FT. UNFINISHED) 581 SQ.FT. GARAGE



Renderings are an artist's conception and are intended as a general refe